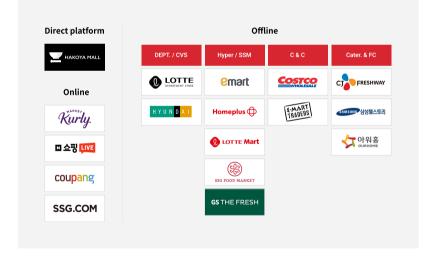

## **On/Off line Stores**

LF FOOD's diverse HMR products are available not only on our direct platform, HAKOYA Mall, but also on online distribution channels such as Kurly, Naver, Coupang, and SSG, as well as at various offline locations, including department stores, hypermarkets, and large retail malls.