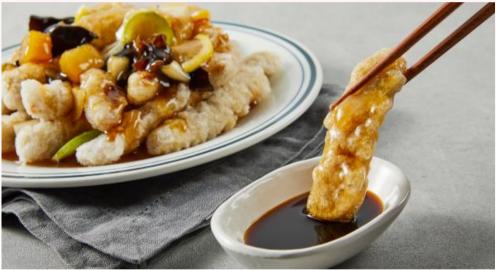

### **Specialized Meat Processing**

As a manufacturer specializing in frozen meat products like pork cutlets and sweet and sour pork, we ensure hygienic and safe food with HACCP certification for each product type.